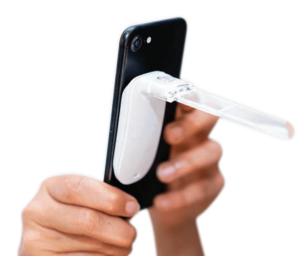

## **PRODUCT FEATURES**

- Places light source inside the mouth via the illuminating, clear depressor, providing the best view inside the mouth
- Frees up an extra hand during intraoral examination
- Antimicrobial handle
- Rechargeable, universal handle attaches to any smart device
- Portable and lightweight