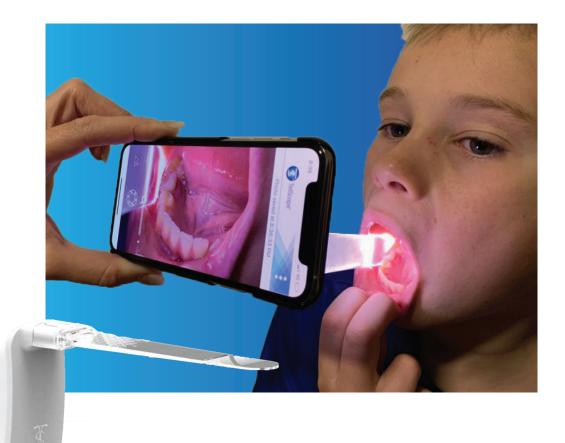

Intraoral examination and telehealth image and video device Compatible with all smart devices with TelScope<sup>®</sup> app

TelScope Telehealth System is the tool and app combination that allows single-handed, illuminated intraoral examinations and turns any smart device into an intraoral camera to capture superior quality intraoral telehealth images and video.

## **PRODUCT FEATURES**

- Places light source inside the mouth via the illuminating, clear depressor, providing the best view inside the mouth
- Frees up an extra hand during intraoral examination
- Antimicrobial handle
- Rechargeable, universal handle attaches to any smart device
- Portable and lightweight