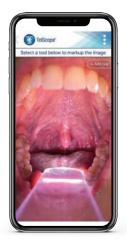

## **APP FEATURES**

- Programmed to capture medical-grade, superior quality images and videos inside the mouth and the throat
- Measure, circle, & comment on areas of concern in the mouth
- Securely send encrypted, password-protected files to a dentist or doctor instantly
- Available for Android and iOS